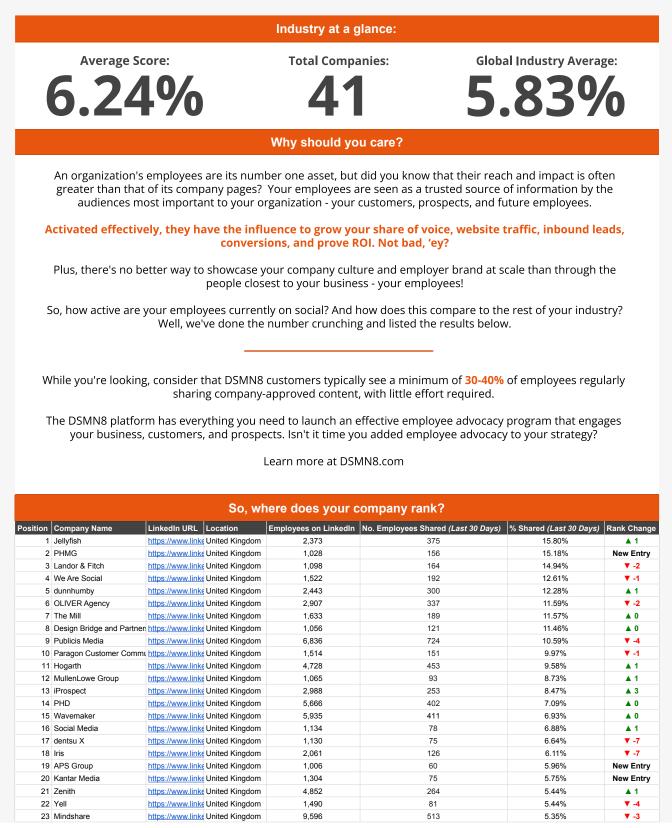

## DSMN8

The UK's Most Active Marketing & Advertising Professionals on Social - August 2023

| 24 | HH Global              | https://www.linke | United Kingdom | 5,647  | 298 | 5.28% | ▼ -1      |
|----|------------------------|-------------------|----------------|--------|-----|-------|-----------|
| 25 | Carat                  | https://www.linke | United Kingdom | 2,926  | 142 | 4.85% | ▼ -6      |
| 26 | eCommerce              | https://www.linke | United Kingdom | 1,492  | 68  | 4.56% | ▼ -2      |
| 27 | M&C Saatchi London     | https://www.linke | United Kingdom | 1,018  | 45  | 4.42% | New Entry |
| 28 | EssenceMediacom        | https://www.linke | United Kingdom | 10,569 | 458 | 4.33% | ▼ -3      |
| 29 | Young Professionals    | https://www.linke | United Kingdom | 1,739  | 61  | 3.51% | ▲ 0       |
| 30 | Isobar                 | https://www.linke | United Kingdom | 1,546  | 40  | 2.59% | ▼ -4      |
| 31 | Mother                 | https://www.linke | United Kingdom | 2,558  | 63  | 2.46% | ▼ -10     |
| 32 | Saatchi & Saatchi      | https://www.linke | United Kingdom | 5,749  | 138 | 2.40% | ▼ -5      |
| 33 | MediaCom               | https://www.linke | United Kingdom | 7,582  | 148 | 1.95% | ▼ -5      |
| 34 | Omnicom Media Group UK | https://www.linke | United Kingdom | 3,584  | 37  | 1.03% | ▼ -4      |
| 35 | MEC                    | https://www.linke | United Kingdom | 4,161  | 33  | 0.79% | New Entr  |
| 36 | Clinic                 | https://www.linke | United Kingdom | 13,021 | 88  | 0.68% | ▼ -5      |
| 37 | WPP                    | https://www.linke | United Kingdom | 72,922 | 479 | 0.66% | ▼ -5      |
| 38 | Oi                     | https://www.linke | United Kingdom | 1,671  | 10  | 0.60% | ▼ -5      |
| 39 | BOUTIQUE               | https://www.linke | United Kingdom | 2,907  | 16  | 0.55% | New Entr  |
| 40 | Library                | https://www.linke | United Kingdom | 1,424  | 6   | 0.42% | New Entr  |
| 41 | Clear Channel Europe   | https://www.linke | United Kingdom | 16,030 | 35  | 0.22% | ▼ -7      |