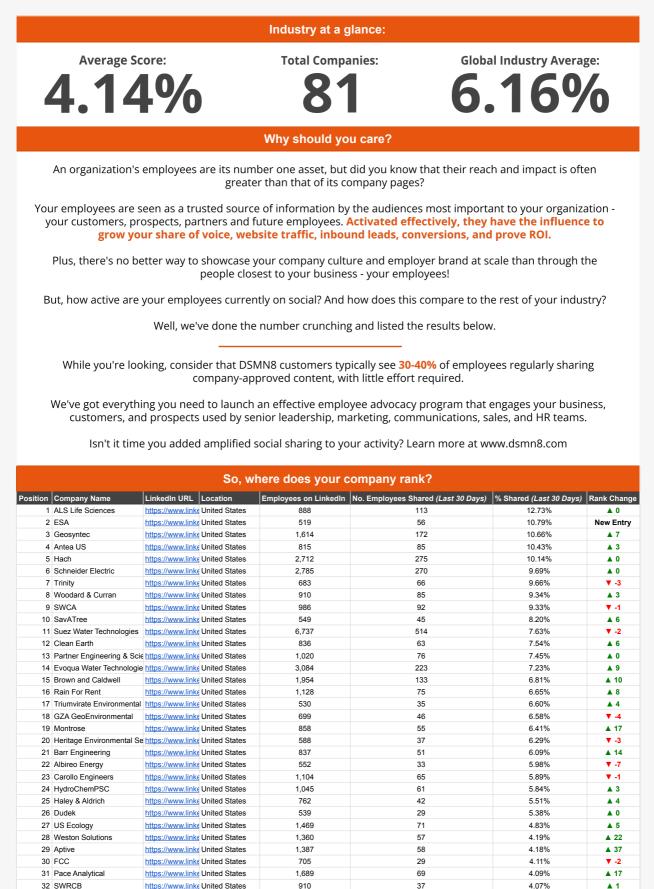

## DSMN8

The USA's Most Active Environmental Services Professionals on Social - November 2021

| 33 Washington State De                                                                                                                                                                     | partm https://www.linke United States   | 704    | 28       | 3.98% | ▲ 10         |
|--------------------------------------------------------------------------------------------------------------------------------------------------------------------------------------------|-----------------------------------------|--------|----------|-------|--------------|
| 34 Republic Services                                                                                                                                                                       | https://www.linke                       | 13,512 | 527      | 3.90% | ▲ 10         |
|                                                                                                                                                                                            | ent of https://www.linke United States  | 641    | 25       | 3.90% | ▲ 11         |
| 36 California Departmen                                                                                                                                                                    | t of Tc https://www.linke United States | 569    | 22       | 3.87% | ▲ 26         |
| 37 Heritage-Crystal                                                                                                                                                                        | https://www.linke United States         | 679    | 26       | 3.83% | ▼ -3         |
|                                                                                                                                                                                            | Contro https://www.linke United States  | 502    | 19       | 3.78% | ▲ 13         |
| 39 GE Water                                                                                                                                                                                | https://www.linke United States         | 809    | 28       | 3.46% | ▼ -8         |
| 40 WRPS                                                                                                                                                                                    | https://www.linke                       | 965    | 31       | 3.21% | ▲ 9          |
| 41 Clean Harbors                                                                                                                                                                           | https://www.linke United States         | 9.264  | 292      | 3.15% | ▲ 17         |
| 42 Apex Companies                                                                                                                                                                          | https://www.linke                       | 771    | 24       | 3.11% | ▼ -5         |
| 43 Recology                                                                                                                                                                                | https://www.linke United States         | 823    | 25       | 3.04% | ▼ -23        |
| 44 Hazen and Sawyer                                                                                                                                                                        | https://www.linke United States         | 1,197  | 36       | 3.01% | ▲ 3          |
|                                                                                                                                                                                            | erals https://www.linke United States   | 1,025  | 30       | 2.93% | ▼ -7         |
| 46 SCS                                                                                                                                                                                     | https://www.linke United States         | 822    | 24       | 2.92% | ▼ -5         |
|                                                                                                                                                                                            | ert Co https://www.linke United States  | 1,802  | 51       | 2.83% | ▲ 6          |
| 47 The Davey free Expe                                                                                                                                                                     | https://www.linke United States         | 976    | 27       | 2.77% | ▲ 0<br>▲ 17  |
| 49 Waste Management                                                                                                                                                                        | https://www.linke United States         | 20,680 | 559      | 2.77% | ▲ 1/<br>▲ 7  |
|                                                                                                                                                                                            | ity Ma https://www.linke United States  | 571    | 15       | 2.63% | ▲ 20         |
| 51 Wastequip                                                                                                                                                                               | https://www.linke United States         | 573    | 15       | 2.62% | ▼ -11        |
|                                                                                                                                                                                            | tal Pa https://www.linke United States  | 1,035  | 27       | 2.61% | ▲ 28         |
| 53 Veolia North America                                                                                                                                                                    | https://www.linke United States         | 3,656  | 90       | 2.46% | ▲ 2          |
| 54 National Weather Se                                                                                                                                                                     |                                         | 1,168  | 28       | 2.40% | ▲ 22         |
|                                                                                                                                                                                            | f Envi https://www.linke United States  | 1,690  | 40       | 2.40% | ▲ 4          |
| 56 Safety-Kleen                                                                                                                                                                            | https://www.linke United States         | 2,827  | 66       | 2.37% | ▼ -2         |
| 57 Waste Connections                                                                                                                                                                       | https://www.linke United States         | 2,952  | 65       | 2.33% | ↓ -2         |
| 58 Eurofins                                                                                                                                                                                | https://www.linke United States         | 1,401  | 30       | 2.20% | ▲ 0<br>▲ 10  |
| 59 EMSL Analytical                                                                                                                                                                         | https://www.linke United States         | 658    | 14       | 2.14% | ▲ 10<br>▲ 2  |
| 60 Wright Tree Service                                                                                                                                                                     | https://www.linke United States         | 674    | 14       | 2.08% | ▲ 11         |
| 61 Ohio EPA                                                                                                                                                                                |                                         | 747    | 14       | 2.08% | ▲ 11<br>▲ 11 |
| 62 Calgon Carbon                                                                                                                                                                           | https://www.linke United States         | 503    | 10       | 1.99% | ▲ 11<br>▲ 16 |
| 63 NYC DEP                                                                                                                                                                                 |                                         | 2,127  | 42       | 1.99% | ▼ -3         |
|                                                                                                                                                                                            | https://www.linke United States         | 523    | 10       | 1.97% |              |
| 64 Ohio Department of Natura <a href="https://www.linke">https://www.linke</a> United States   65 Texas Commission on Envi <a href="https://www.linke">https://www.linke</a> United States |                                         |        |          |       | ▲ 11         |
|                                                                                                                                                                                            |                                         | 2,116  | 39       | 1.84% | ▼ -2         |
| 66 EnergySolutions                                                                                                                                                                         | https://www.linke United States         | 934    | 17       | 1.82% | ▲ 11         |
| 67 NYS DEC<br>68 USDA                                                                                                                                                                      | https://www.linke United States         | 1,573  | 28<br>65 | 1.78% | ▲ 6          |
|                                                                                                                                                                                            | https://www.linke United States         | 4,741  |          | 1.37% | ▲ 6          |
| 69 Eurofins TestAmerica                                                                                                                                                                    |                                         | 896    | 11       | 1.23% | ▲ 14         |
| 70 Asplundh Tree Exper                                                                                                                                                                     |                                         | 3,098  | 33       | 1.07% | ▲ 9          |
| 71 Harsco Corporation                                                                                                                                                                      | https://www.linke United States         | 3,331  | 30       | 0.90% | ▲ 10         |
| 72 ATC Group Services                                                                                                                                                                      | https://www.linke United States         | 1,236  | 10       | 0.81% | ▼ -8         |
| 73 HydroChem                                                                                                                                                                               | https://www.linke United States         | 527    | 4        | 0.76% | ▼-6          |
| 74 Waste Industries                                                                                                                                                                        | https://www.linke United States         | 586    | 4        | 0.68% | ▲ 13         |
|                                                                                                                                                                                            | ervice https://www.linke United States  | 1,198  | 8        | 0.67% | ▲ 10         |
| 76 ValleyCrest                                                                                                                                                                             | https://www.linke United States         | 765    | 5        | 0.65% | ▲ 8          |
| 77 USEPA                                                                                                                                                                                   | https://www.linke United States         | 4,540  | 24       | 0.53% | ▲ 9          |
| 78 Allied Waste                                                                                                                                                                            | https://www.linke United States         | 780    | 2        | 0.26% | ▲ 11         |
| 79 The Brickman                                                                                                                                                                            | https://www.linke United States         | 773    | 1        | 0.13% | ▲ 9          |
| 80 C & C Engineering                                                                                                                                                                       | https://www.linke United States         | 646    | 0        | 0.00% | ▲ 11         |
| 81 Bechtel Jacobs                                                                                                                                                                          | https://www.linke United States         | 551    | 0        | 0.00% | ▲ 9          |